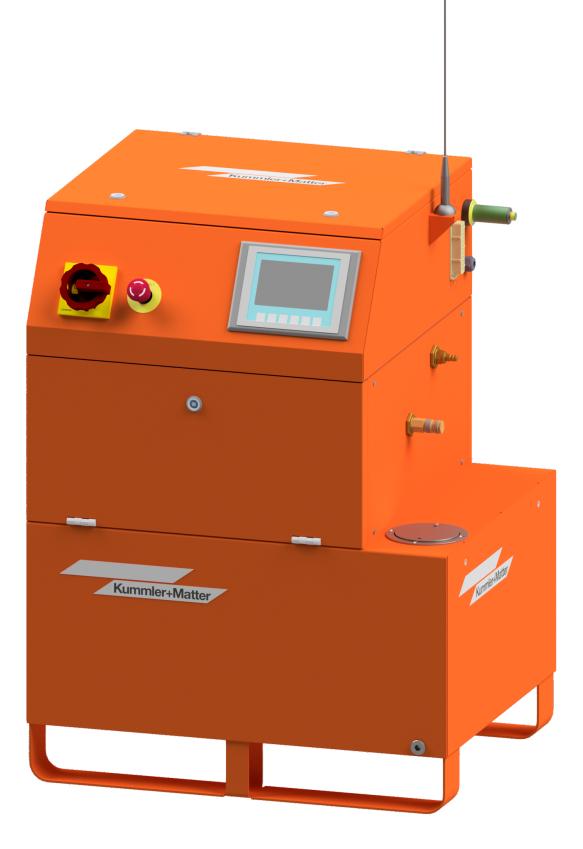

# Pump and control unit of PROFIL 1500V (CE)

Item number B1572-01

#### Dimensions

- Width: 750 mm
- Depth: 600 mm
- Height: 1000 mm

#### Material and weight

• Weight (empty): 125 kg

#### Function

The pump and control unit of the PROFIL 1500V is the heart of the system. It contains an integrated de-icing tank with level sensors, all hydraulic components for the pressure build-up and their control and monitoring as well as the electrical switching of all components.

## Specification

- Tank volumen: ~135 Liter
- Pressure: max. 10 bar (adjustable to regulate the spray rate)
- Power supply: mains voltage 230 V AC and/or battery 24 V DC
- Connections:
  - $\circ\,$  mains plug
  - $\circ~\mbox{earth}$  conneciton
  - $\circ\,$  electrical connection for spray unit
  - $\,\circ\,$  hydraulic connection for spray unit
  - hydraulic connection for external tank