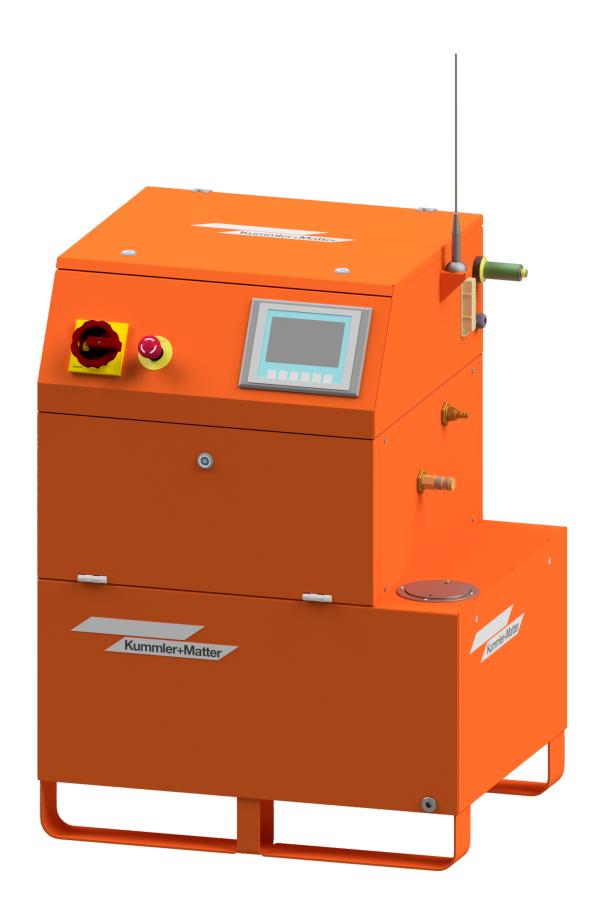

# Pump and control unit of PROFIL 1500V (US/CA)

Item number B1572-02

#### **Function**

The pump and control unit of the PROFIL 1500V is the heart of the system. It contains an integrated de-icing tank with level sensors, all hydraulic components for the pressure build-up and their control and monitoring as well as the electrical switching of all components.

## **Specification**

• Tank volumen: ~135 Liter

 Pressure: max. 10 bar (adjustable to regulate the spray rate)

 Power supply: mains voltage 120 V AC and/or battery 24 V DC

• Connections:

- mains plug
- earth conneciton
- electrical connection for spray unit
- hydraulic connection for spray unit
- hydraulic connection for external tank