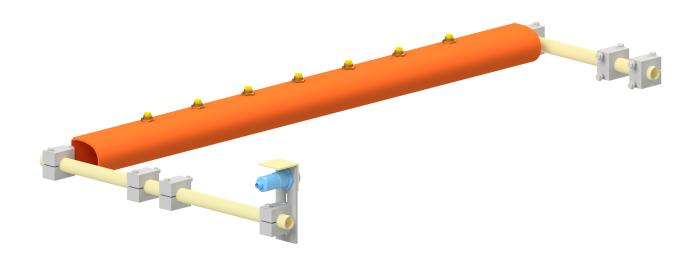

# Spray unit of PROFIL 1500V

Item number B1575-01

## **Function**

The spray unit of the PROFIL 1500V is installed

directly on the existing pantograph. The contact wire sensor is used to determine the exact position of the contact wire in order to control the seven nozzle valves with this information. This functional principle enables an effective and economical treatment of the contact wire with the de-icing agent.

## **Specification**

- Pressure: max. 15 bar
- Connections:
  - electrical connection for pump and control unit
  - hydraulic connection for pump and control unit