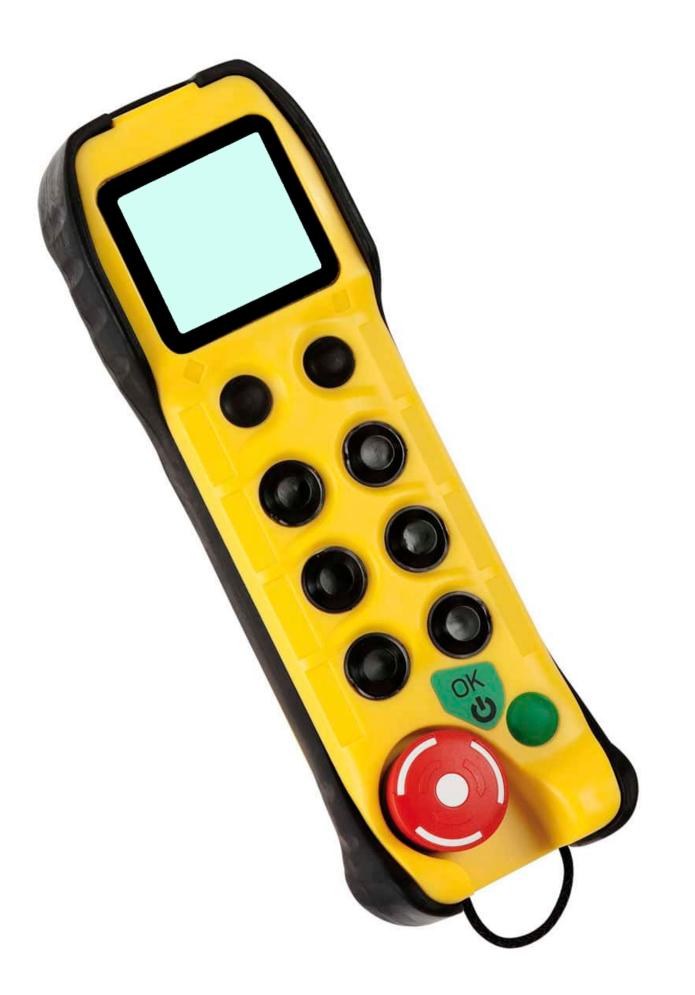

## Function

The safety radio remote control serves the driver to control the PROFIL 1500V system. A reduced

number of functions are available to the user via the remote control, e.g. start/stop, safety stop and pressure stage settings. In addition, certain system control values and fault messages can be displayed.