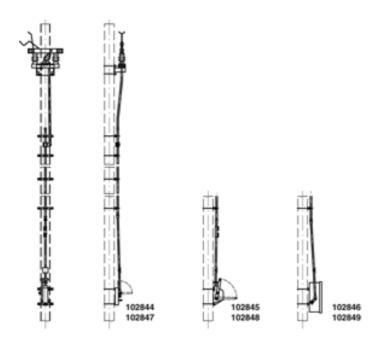

## 102844

## DISCONNECT SWITCH COMPLETE DUPLEX WITH MANUAL OPERATING GEAR, CROSSWISE, ALONGSIDE POLE, DUPLEX 3.6 KV WITH SWITCH DRIVE LIFTING 75/120 MM (MANUAL) TO HEB 180-220

## **COMMENTS**

- When ordering please indicate the looking, operating voltage, to size number plate and numbering
- Indication sign On-Off for switch drive lifting 75/120 mm to be ordered separately
- U-bolts for poles HEB 180-260 to be ordered separately (please look under brackets for disconnect switches, switch gears and guides for operating rods)
- Detailed installation plans can be requested for each delivery of this assemblies
- Additional assemblies parallel, alongside pole on request

## **PART LIST**

| 1 | B0898-01 |
|---|----------|
| 1 | D2939-01 |
| 1 | B1179-01 |
| 1 | D2853-03 |
| 1 | C1891-01 |
| 1 | D2530-01 |
| 1 | C2013-01 |
| 4 | D2532-01 |

301663

Kummler+Matter AG Hohlstrasse 188 Postfach CH-8004 Zürich