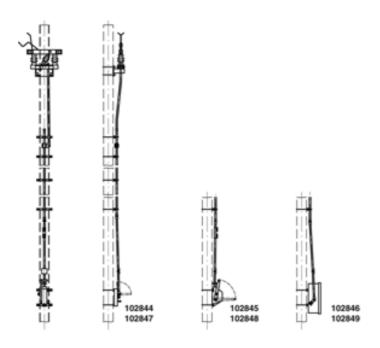

## 102845

## DISCONNECT SWITCH COMPLETE DUPLEX WITH MANUAL OPERATING GEAR, CROSSWISE, ALONGSIDE POLE, DUPLEX 3.6 KV WITH SWITCH DRIVE LIFTING 120 MM (MANUAL, WITH LOCKING) TO HEB 180-220

## **COMMENTS**

- When ordering please indicate the looking, operating voltage, to size number plate and numbering
- Indication sign On-Off for switch drive lifting 75/120 mm to be ordered separately
- U-bolts for poles HEB 180-260 to be ordered separately (please look under brackets for disconnect switches, switch gears and guides for operating rods)
- Detailed installation plans can be requested for each delivery of this assemblies
- Additional assemblies parallel, alongside pole on request