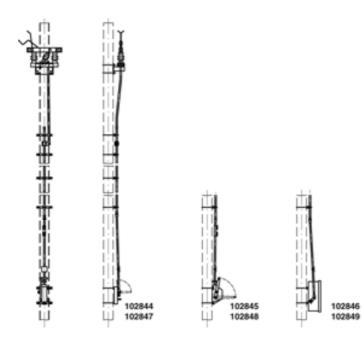

## 102846

## DISCONNECT SWITCH COMPLETE DUPLEX WITH MANUAL OPERATING GEAR, CROSSWISE, ALONGSIDE POLE, DUPLEX 3.6 KV WITH SWITCH DRIVE ELECTRICAL LIFTING 120 MM TO HEB 180-220

## COMMENTS

- When ordering please indicate the looking, operating voltage, to size number plate and numbering

Indication sign On-Off for switch drive lifting 75/120 mm to be ordered separately
U-bolts for poles HEB 180-260 to be ordered separately (please look under brackets for disconnect switches, switch gears and guides for operating rods)
Detailed installation plans can be requested for each delivery of this assemblies