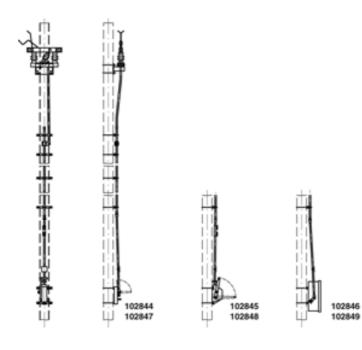

## 102847

## DISCONNECT SWITCH COMPLETE DUPLEX WITH MANUAL OPERATING GEAR, CROSSWISE, ALONGSIDE POLE, DUPLEX 3.6 KV WITH SWITCH DRIVE LIFTING 75/120 MM (MANUAL) TO HEB 240-260

## COMMENTS

- When ordering please indicate the looking, operating voltage, to size number plate and numbering

Indication sign On-Off for switch drive lifting 75/120 mm to be ordered separately
U-bolts for poles HEB 180-260 to be ordered separately (please look under brackets for disconnect switches, switch gears and guides for operating rods)
Detailed installation plans can be requested for each delivery of this assemblies

## PART LIST

| 1 | B0898-01 |
|---|----------|
| 1 | D2939-01 |
| 1 | B1179-01 |
| 1 | D2545-03 |
| 1 | C1891-01 |
| 1 | D2530-01 |
| 1 | C2013-01 |
| 4 | D2532-03 |
| 1 | 301663   |
|   |          |

Kummler+Matter AG Hohlstrasse 188 Postfach CH-8004 Zürich Telefon +41 44 247 47 47 Telefax +41 44 247 47 77 kuma@kuma.ch www.kuma.ch