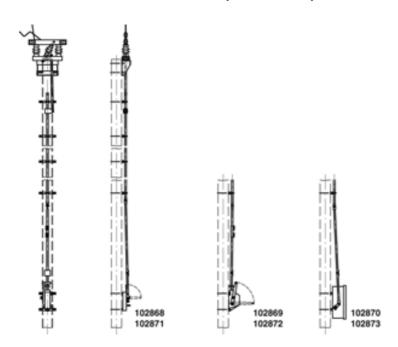

## 102868

## DISCONNECT SWITCH COMPLETE DUPLEX WITH MANUAL OPERATING GEAR, CROSSWISE, AT THE END OF POLE, DUPLEX 3.6 KV WITH SWITCH DRIVE LIFTING 75/120 MM (MANUAL) TO HEB 180-220

## **COMMENTS**

- When ordering please indicate the looking, operating voltage, to size number plate and numbering
- Indication sign On-Off for switch drive lifting 75/120 mm to be ordered separately
- U-bolts for poles HEB 180-260 to be ordered separately (please look under brackets for disconnect switches, switch gears and guides for operating rods)
- Detailed installation plans can be requested for each delivery of this assemblies
- Additional assemblies parallel, at the end of pole on request

## **PART LIST**

| 1 | B0898-01 |
|---|----------|
|   |          |

1 C0404-01

1 B1179-01

1 D2853-03

1 C1891-01

1 D2530-01

1 C2012-01

4 D2532-01

1 301663