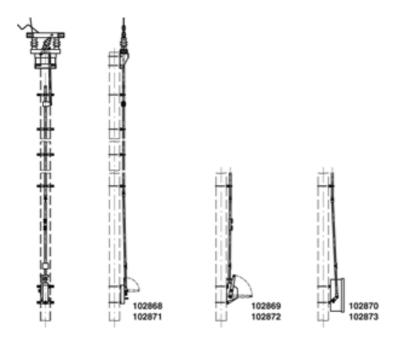

## 102870

## DISCONNECT SWITCH COMPLETE DUPLEX WITH MANUAL OPERATING GEAR, CROSSWISE, AT THE END OF POLE, DUPLEX 3.6 KV WITH SWITCH DRIVE ELECTRICAL LIFTING 120 MM TO HEB 180-220

## COMMENTS

When ordering please indicate the looking, operating voltage, to size number plate and numbering
Indication sign On-Off for switch drive lifting 75/120 mm to be ordered separately
U-bolts for poles HEB 180-260 to be ordered separately (please look under brackets for disconnect switches, switch gears and guides for operating rods)
Detailed installation plans can be requested for each delivery of this