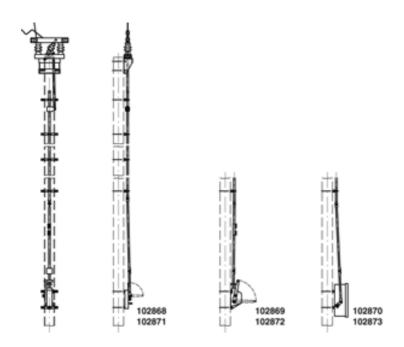

## 102871

## DISCONNECT SWITCH COMPLETE DUPLEX WITH MANUAL OPERATING GEAR, CROSSWISE, AT THE END OF POLE, DUPLEX 3.6 KV WITH SWITCH DRIVE LIFTING 75/120 MM (MANUAL) TO HEB 240-260

## **COMMENTS**

- When ordering please indicate the looking, operating voltage, to size number plate and numbering
- Indication sign On-Off for switch drive lifting 75/120 mm to be ordered separately
- U-bolts for poles HEB 180-260 to be ordered separately (please look under brackets for disconnect switches, switch gears and guides for operating rods)
- Detailed installation plans can be requested for each delivery of this assemblies
- Additional assemblies parallel, at the end of pole on request