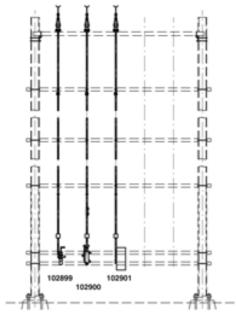

## 102899

## DISCONNECT SWITCH COMPLETE DUPLEX WITH MANUAL OPERATING GEAR TO DISCONNECT SUPPORT STRUCTURE, DUPLEX 3.6 KV WITH SWITCH DRIVE LIFTING 75/120 MM (MANUAL) TO DISCONNECT SUPPORT STRUCTURE

## COMMENTS

- When ordering please indicate the looking, operating voltage, to size number plate and numbering

Indication sign On-Off for switch drive lifting 75/120 mm to be ordered separately
The attachment material to the disconnect support structure is included