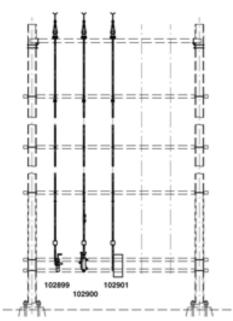

## 102901

DISCONNECT SWITCH COMPLETE DUPLEX WITH MANUAL OPERATING GEAR TO DISCONNECT SUPPORT STRUCTURE, DUPLEX 3.6 KV WITH SWITCH DRIVE ELECTRICAL LIFTING 120 MM TO DISCONNECT SUPPORT

## **COMMENTS**

- When ordering please indicate the looking, operating voltage, to size number plate and numbering
- Indication sign On-Off for switch drive lifting 75/120 mm to be ordered separately
- The attachment material to the disconnect support structure is included
- Detailed installation plans can be requested for each delivery of this assemblies
- Additional assemblies with disconnect switch Alpha to disconnect support structure on request