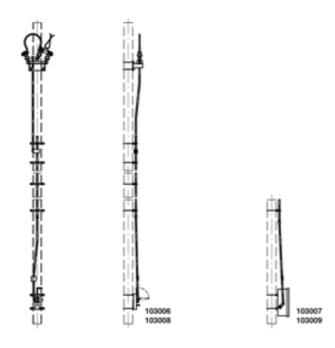

## 103006

## DISCONNECT SWITCH COMPLETE ARCING HORNS WITH MANUAL OPERATING GEAR, CROSSWISE, ALONGSIDE POLE, ARCING HORNS 3.0 KV WITH SWITCH DRIVE LIFTING 75/120 MM (MANUAL) TO HEB 180-220

## COMMENTS

When ordering please indicate the looking, operating voltage, to size number plate and numbering
Indication sign On-Off for switch drive

lifting 75/120 mm to be ordered separately - U-bolts for poles HEB 180-260 to be ordered separately

(please look under brackets for disconnect switches, switch gears and guides for operating rods)

- Detailed installation plans can be requested for each delivery of this assemblies

- Additional assemblies parallel, alongside pole on request

## PART LIST

|   | LIGT     |
|---|----------|
| 1 | B0326-01 |
| 1 | D2939-01 |
| 1 | B1179-01 |
| 1 | D2853-03 |
| 1 | C2013-01 |
| 1 | C1891-01 |
| 1 | D2530-01 |
| 4 | D2532-01 |
| 1 | 301663   |

Kummler+Matter AG Hohlstrasse 188 Postfach CH-8004 Zürich Telefon +41 44 247 47 47 Telefax +41 44 247 47 77 kuma@kuma.ch www.kuma.ch