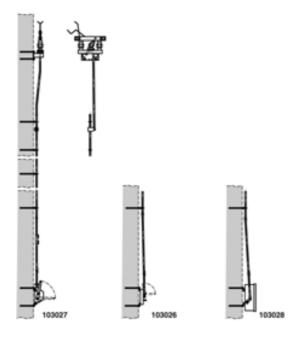

## 103027

## DISCONNECT SWITCH COMPLETE DUPLEX WITH MANUAL OPERATING GEAR, PARALLEL TO WALL, DUPLEX 3.6 KV WITH SWITCH DRIVE LIFTING 120 MM (MANUAL, WITH LOCKING) PARALLEL TO WALL

## COMMENTS

- When ordering please indicate the looking, operating voltage, to size number plate and numbering

 Indication sign On-Off for switch drive lifting 75/120 mm to be ordered separately
Attachment materiel for bracket for disconnect switch and bracket for switch drive to wall on request

## PART LIST

| 1 | B0898-01 |
|---|----------|
| 1 | D2939-01 |
| 1 | B0420-01 |
| 2 | E2712-01 |
| 1 | D2529-01 |
| 1 | D2530-01 |
| 1 | C2013-01 |
| 4 | D2532-04 |

Kummler+Matter AG Hohlstrasse 188 Postfach CH-8004 Zürich Telefon +41 44 247 47 47 Telefax +41 44 247 47 77 kuma@kuma.ch www.kuma.ch