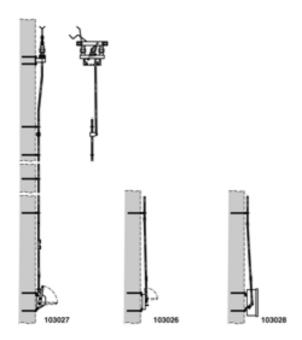

## 103028

## DISCONNECT SWITCH COMPLETE DUPLEX WITH MANUAL OPERATING GEAR, PARALLEL TO WALL, DUPLEX 3.6 KV WITH SWITCH DRIVE ELECTRICAL LIFTING 120 MM PARALLEL TO WALL

## **COMMENTS**

- When ordering please indicate the looking, operating voltage, to size number plate and numbering
- Indication sign On-Off for switch drive lifting 75/120 mm to be ordered separately
- Attachment materiel for bracket for disconnect switch and bracket for switch drive to wall on request
- Detailed installation plans can be requested for each delivery of this assemblies
- Additional assemblies crosswise, to wall on request

## PART LIST

|   | _        |
|---|----------|
| 1 | B0898-01 |
| 1 | D2939-01 |
| 1 | 301842   |
| 2 | E2712-01 |
| 1 | C1891-02 |
| 1 | D2530-01 |
| 1 | C2013-01 |
| 4 | D2532-04 |
|   |          |