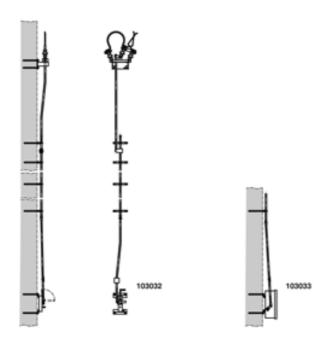

## 103032

## DISCONNECT SWITCH COMPLETE ARCING HORNS WITH MANUAL OPERATING GEAR, PARALLEL TO WALL, ARCING HORNS 3.0 KV WITH SWITCH DRIVE LIFTING 75/120 MM (MANUAL) PARALLEL TO WALL