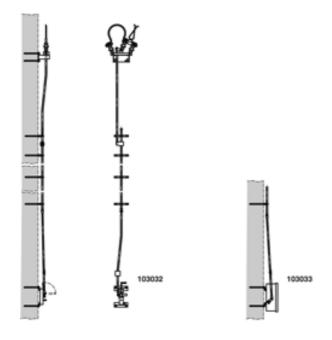

## 103033

## DISCONNECT SWITCH COMPLETE ARCING HORNS WITH MANUAL OPERATING GEAR, PARALLEL TO WALL, ARCING HORNS 3.0 KV WITH SWITCH DRIVE ELECTRICAL LIFTING 120 MM PARALLEL TO WALL

## COMMENTS

- When ordering please indicate the looking, operating voltage, to size number plate and numbering

 Indication sign On-Off for switch drive lifting 75/120 mm to be ordered separately
Attachment materiel for bracket for disconnect switch and bracket for switch

drive to wall on request

- Detailed installation plans can be requested for each delivery of this assemblies

- Additional assemblies crosswise, to wall on request

Kummler+Matter AG Hohlstrasse 188 Postfach CH-8004 Zürich Telefon +41 44 247 47 47 Telefax +41 44 247 47 77 kuma@kuma.ch www.kuma.ch