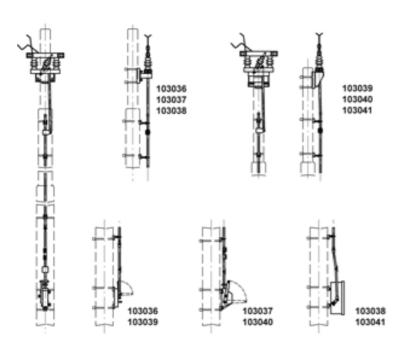

## 103039

## DISCONNECT SWITCH COMPLETE DUPLEX WITH MANUAL OPERATING GEAR, CROSSWISE, DUPLEX 3.6 KV WITH SWITCH DRIVE LIFTING 75/120 MM (MANUAL) AT THE END OF POLE TO ROUND POLE

## **COMMENTS**

- When ordering please indicate the looking, operating voltage, to size number plate and numbering
- Indication sign On-Off for switch drive lifting 75/120 mm to be ordered separately
- Attachment materiel to round poles to be ordered separately (please look under brackets for disconnect switches, switch gears and guides for operating rods)
- Detailed installation plans can be requested for each delivery of this assemblies
- Additional assemblies parallel, alongside pole or at the end of pole on request