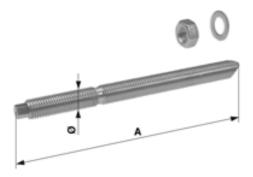

## DOWN GUY HAS-R, M16 X 260, SST

DIMENSIONS A: 260 mm Ø: M16

LOADS Max. perm. load transverse: 24.7 kN Max. perm. load vertical: 21.9 kN