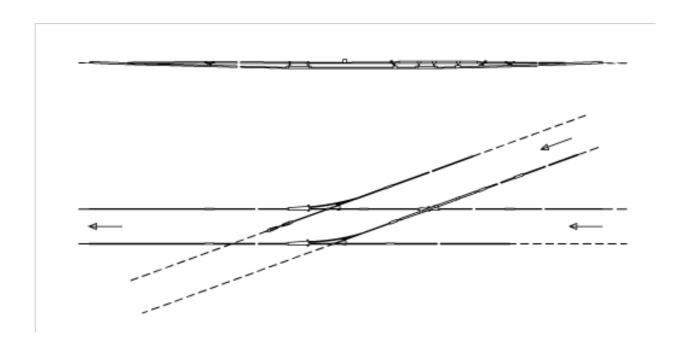

## SWITCH RIGID, 20° ASYMMETRIC, FOR GROOVED CONTACT WIRE 100-107 MM², SWITCH PIECE RIGID

## **COMMENTS**

- Installation asymmetrical left or right
- The insulation can be installed in any desired direction of travelling. In the above shown installation it is installed in turnout
- Crossing pieces 20° rigid (in all installations)
- Auxiliary material included
- Without fixed terminations for grooved contact wire, supporting network and suspension
- Switches for additional grooved contact wires on request
- Detailed installation plans can be requested for each delivery of this assembly