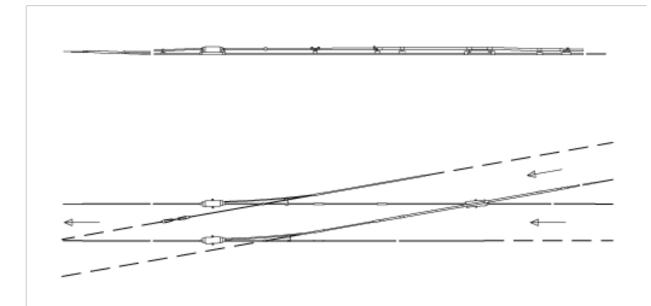

## SWITCH U99 MECHANICAL, 10° ASYMMETRIC LEFT / RIGHT FOR GROOVED CONTACT WIRE 100-107 MM<sup>2</sup>

## COMMENTS

- Installation asymmetrical left or right

- Positon of runners adjustable

- The insulation can be installed in any

desired direction of travelling. In the

installation shown above the run-in is from the right

- Crossing pieces 10° mechanical (in all installations)

- Auxiliary material included

- Without fixed terminations for grooved contact wire, supporting network and suspension

- Switches for additional grooved contact wires on request