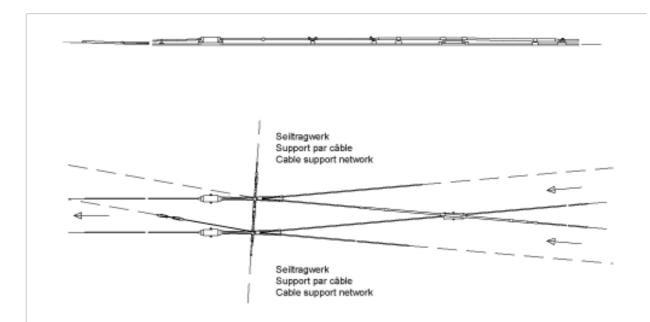

## SWITCH U99 MECHANICAL, 10° SYMMETRIC FOR GROOVED CONTACT WIRE 100-107 MM<sup>2</sup>, FIXED TERMINATION LEFT/RIGHT

## COMMENTS

- The insulation can be installed in any desired direction of travelling.

- Positon of runners adjustable

- Crossing pieces 10° mechanical (in all installations)

- Auxiliary material included

- Without fixed terminations for grooved contact wire, supporting network and suspension

- Switches for additional grooved contact wires on request

- Detailed installation plans can be requested for each delivery of this assembly