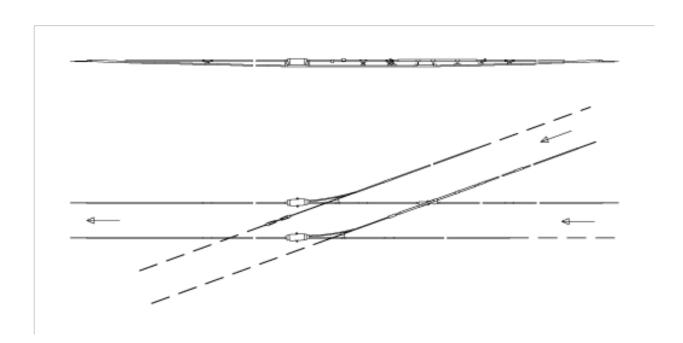

## **COMMENTS**

- Installation asymmetrical left or right
- Position of runners adjustable
- The insulation can be installed in any desired direction of travelling. In the installation shown above the run-in is from the right
- Crossing pieces 20° rigid (in all installations)
- Auxiliary material included
- Without fixed terminations for grooved contact wire, supporting network and suspension
- Switches for additional grooved contact wires on request
- Detailed installation plans can be requested for each delivery of this assembly