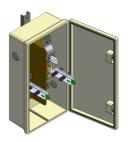

## KNIFE-BLADE DISCONNECT SWITCHES WITH 2 KNIFE-BLADES FOR FEEDING + AND - (WITH 2 ENTRIES AND 2 EXITS)

DIMENSIONS length: 820 mm width: 386 mm height: 266 mm

MATERIAL AND WEIGHT Weight: 28.8 kg Material: GRP

## COMMENTS

- With attachment cross bracket
- Without drilled hole for entries and exits Use
- Cylinder of a lock as per indication, the keys are included

Kummler+Matter AG Hohlstrasse 188 Postfach CH-8004 Zürich Telefon +41 44 247 47 47 Telefax +41 44 247 47 77 kuma@kuma.ch www.kuma.ch