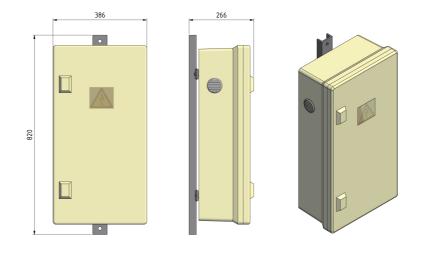

## KNIFE-BLADE DISCONNECT SWITCHES WITH 2 KNIFE-BLADES FOR FEEDING + AND - (WITH 2 ENTRIES AND 2 EXITS)

DIMENSIONS length: 820 mm width: 386 mm height: 266 mm

MATERIAL AND WEIGHT Weight: 28.8 kg Material: GRP