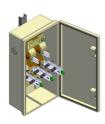

## KNIFE-BLADE DISCONNECT SWITCHES WITH 3 KNIFES BLADES FOR 1 FEEDING OF 2 SECTORS WITH BRIDGING (WITH 1 ENTRY AND 2 EXITS)

DIMENSIONS length: 820 mm width: 386 mm height: 266 mm

MATERIAL AND WEIGHT

Weight: 36.7 kg Material: GRP

## COMMENTS

- With attachment cross bracket
- Cylinder of a lock as per indication, the keys are included
- Without drilled hole for entries and exitsUse
- For 1 feeding with 2 sections with bridging