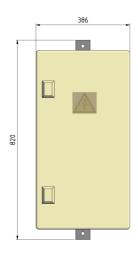

## KNIFE-BLADE DISCONNECT SWITCHES WITH 3 KNIFES BLADES FOR 1 FEEDING OF 2 SECTORS WITH BRIDGING (WITH 1 ENTRY AND 2 EXITS)

DIMENSIONS length: 820 mm width: 386 mm height: 266 mm

MATERIAL AND WEIGHT

Weight: 36.7 kg Material: GRP