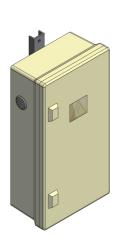

## KNIFE-BLADE DISCONNECT SWITCHES WITH 3 KNIFES BLADES FOR 1 FEEDING OF 2 SECTORS WITH BRIDGING (WITH 1 ENTRY AND 2 EXITS)

DIMENSIONS length: 820 mm width: 386 mm height: 266 mm

MATERIAL AND WEIGHT

Weight: 36.7 kg Material: GRP