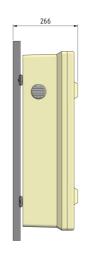

## KNIFE-BLADE DISCONNECT SWITCHES WITH 3 KNIFES BLADES FOR 1 FEEDING OF 2 SECTORS WITH BRIDGING (WITH 1 ENTRY AND 2 EXITS)

DIMENSIONS length: 820 mm width: 386 mm height: 266 mm

MATERIAL AND WEIGHT

Weight: 36.7 kg Material: GRP