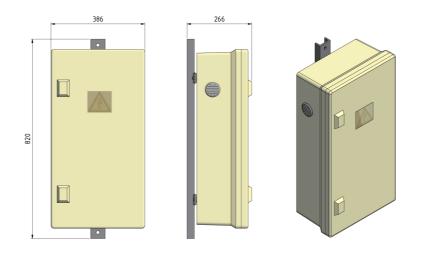

## KNIFE-BLADE DISCONNECT SWITCHES WITH 3 KNIFES BLADES FOR FEEDING + AND - WITH BRIDGING + OR - (WITH 2 ENTRIES AND 3 EXITS)

DIMENSIONS length: 820 mm width: 386 mm height: 266 mm

MATERIAL AND WEIGHT Weight: 34.2 kg Material: GRP