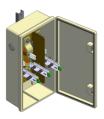

## KNIFE-BLADE DISCONNECT SWITCHES WITH 3 KNIFES BLADES FOR FEEDING + AND - WITH BRIDGING + OR - (WITH 2 ENTRIES AND 3 EXITS)

DIMENSIONS length: 820 mm width: 386 mm height: 266 mm

MATERIAL AND WEIGHT Weight: 34.2 kg Material: GRP

## COMMENTS

- With attachment cross bracket
- Cylinder of a lock as per indication, the keys are included
- Without drilled hole for entries and exits Use
- For feeding + and -

Kummler+Matter AG Hohlstrasse 188 Postfach CH-8004 Zürich Telefon +41 44 247 47 47 Telefax +41 44 247 47 77 kuma@kuma.ch www.kuma.ch