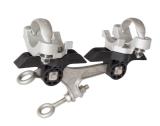

# LINE INSULATOR TO PIPE 2" KUSYS TYPE 2 WITH DOUBLE SUSPENSION EYE

### **FUNCTION**

Insulator body for fastening to pipes, in medium to narrow bends. Continuously adjustable double suspension eye allowing the attachment of all type curve raiil.

## **COMMENTS**

The application in overhead contact lines requires a wide insulation of the support structure to the support bases. Directly mountable to circular profiles of any material. Optional: Exchanging the u-bolt allows mounting to pipes  $\emptyset$ 45 – 80mm.