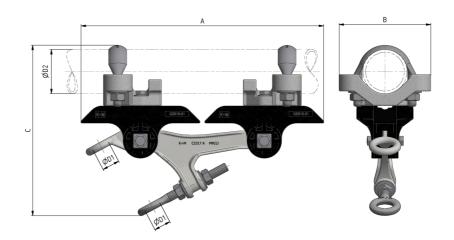

#### **DIMENSIONS**

A: 334 mm B: 126 mm C: 223 mm

ØD1: 24 mm ØD2: 60.3 mm

MATERIAL AND WEIGHT Material: Kst / INOX / Alu

Weight: 2.8 kg