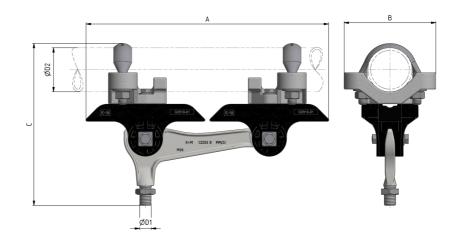

#### **DIMENSIONS**

A: 334 mm B: 126 mm C: 240 mm ØD1: M16

ØD2: 2.5" (76.1 mm)

MATERIAL AND WEIGHT Material: Kst / INOX / Alu

Weight: 2.7 kg