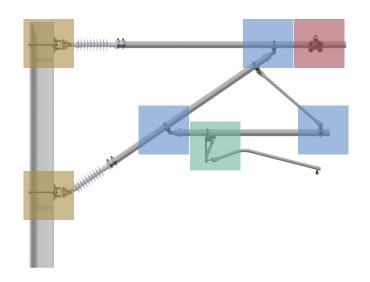

## MODULAR ARCAS CANTILEVER

# ONE SYSTEM - MULTIPLE POSSIBILITIES

DROP BRACKET

MESSENGER CABLE SUSPENSION

### MINIMAL INVENTORY

Our tried-and-tested modular system comprising multifunctional parts reduces the number of required parts to the minimum.