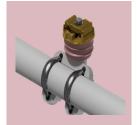

tter designed on the basis of the tried-and-tested modular system. This system reduces the number of parts in your inventory to the minimum. Because there are only a few standard parts, the system can be installed on site much faster. The overall weight is significantly reduced thanks to a skilful combination of

design and choice of materials. This system has been operated successfully in many different projects across the globe since 1999.

## MODULAR ARCAS CANTILEVER

### **APPLICATION AREA**



- ✓ Voltage up to 25 kV/AC / 3 kV/DC
- For profile pole widths of 100–300 mm
- ✓ For round poles Ø115-500 mm
- Single and double insulation
- Silicone insulators
- ✓ Tubes Ø38–90 mm











# ONE SYSTEM - MULTIPLE POSSIBILITIES





DROP BRACKET

MESSENGER CABLE SUSPENSION













































### MINIMAL INVENTORY

Our tried-and-tested modular system comprising multifunctional parts reduces the number of required parts to the minimum.

## SPEEDY INSTALLATION ON SITE

With just a few bolted or plug-type connections, fast pre-assembly and installation directly on site are guaranteed.

### PROVEN QUALITY

All the products are made of corrosion-resistant materials. Tried-and-tested aluminium and bronze casting alloys provide the basis. Complemented by stainless steel connectors, they guarantee long service lifetimes with constant quality. The compact design reduces the systems weight by 25 percent as compared to other products.

# YOUR ADVANTAGES AT A GLANCE

- ∠ −30% storage
- ∠ −25% weight
- ✓ −20% installation time
- Excellent flexibility thanks to the