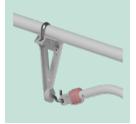

Matter designed on the basis of the tried-and-tested modular system. This system reduces the number of parts in your inventory to the minimum. Because there are only a few standard parts, the system can be installed on site much faster. The overall weight is significantly reduced thanks to a skilful combination of

design and choice of materials. This system has been operated successfully in many different projects across the globe since 1999.

## MODULAR ARCAS CANTILEVER

### **APPLICATION AREA**



- ✓ Voltage up to 25 kV/AC / 3 kV/DC
- For profile pole widths of 100–300 mm
- ✓ For round poles Ø115-500 mm
- Single and double insulation
- Silicone insulators
- ✓ Tubes Ø38–90 mm











# ONE SYSTEM - MULTIPLE POSSIBILITIES





DROP BRACKET

MESSENGER CABLE SUSPENSION













































### MINIMAL INVENTORY

Our tried-and-tested modular system comprising multifunctional parts reduces the number of required parts to the minimum.

## SPEEDY INSTALLATION ON SITE

With just a few bolted or plug-type connections, fast pre-assembly and installation directly on site are guaranteed.

### PROVEN QUALITY

All the products are made of corrosion-resistant materials. Tried-and-tested aluminium and bronze casting alloys provide the basis. Complemented by stainless steel connectors, they guarantee long service lifetimes with constant quality. The compact design reduces the systems weight by 25 percent as compared to other products.

# YOUR ADVANTAGES AT A GLANCE

- ∠ −30% storage
- ∠ −25% weight
- ✓ −20% installation time
- Excellent flexibility thanks to th