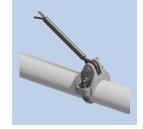

esigned on the basis of the tried-and-tested modular system. This system reduces the number of parts in your inventory to the minimum. Because there are only a few standard parts, the system can be installed on site much faster. The overall weight is significantly reduced thanks to a skilful combination of

design and choice of materials. This system has been operated successfully in many different projects across the globe since 1999.

## MODULAR ARCAS CANTILEVER

### **APPLICATION AREA**



- ✓ Voltage up to 25 kV/AC / 3 kV/DC
- For profile pole widths of 100–300 mm
- ✓ For round poles Ø115-500 mm
- Single and double insulation
- Silicone insulators
- ✓ Tubes Ø38–90 mm











# ONE SYSTEM - MULTIPLE POSSIBILITIES





DROP BRACKET

MESSENGER CABLE SUSPENSION













































### MINIMAL INVENTORY

Our tried-and-tested modular system comprising multifunctional parts reduces the number of required parts to the minimum.

## SPEEDY INSTALLATION ON SITE

With just a few bolted or plug-type connections, fast pre-assembly and installation directly on site are guaranteed.

### PROVEN QUALITY

All the products are made of corrosion-resistant materials. Tried-and-tested aluminium and bronze casting alloys provide the basis. Complemented by stainless steel connectors, they guarantee long service lifetimes with constant quality. The compact design reduces the systems weight by 25 percent as compared to other products.

# YOUR ADVANTAGES AT A GLANCE

- ∠ −30% storage
- ∠ −25% weight
- ✓ −20% installation time
- Excellent flexibility thanks to the modula