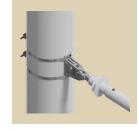

# ONE SYSTEM - MULTIPLE POSSIBILITIES

DROP BRACKET

MESSENGER CABLE SUSPENSION

## SPEEDY INSTALLATION ON SITE

With just a few bolted or plug-type connections, fast pre-assembly and installation directly on site are guaranteed.