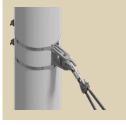

# ONE SYSTEM - MULTIPLE POSSIBILITIES

DROP BRACKET

MESSENGER CABLE SUSPENSION

## SPEEDY INSTALLATION ON SITE

With just a few bolted or plug-type connections, fast pre-assembly and installation directly on site are guaranteed.