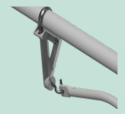

y Kummler+Matter designed on the basis of the tried-and-tested modular system. This system reduces the number of parts in your inventory to the minimum. Because there are only a few standard parts, the system can be installed on site much faster. The overall weight is significantly reduced thanks to a skilful combination of

design and choice of materials. This system has been operated successfully in many different projects across the globe since 1999.

## MODULAR ARCAS CANTILEVER

### **APPLICATION AREA**



- ✓ Voltage up to 25 kV/AC / 3 kV/DC
- For profile pole widths of 100–300 mm
- ✓ For round poles Ø115-500 mm
- Single and double insulation
- Silicone insulators
- ✓ Tubes Ø38–90 mm











# ONE SYSTEM - MULTIPLE POSSIBILITIES





DROP BRACKET

MESSENGER CABLE SUSPENSION













































### MINIMAL INVENTORY

Our tried-and-tested modular system comprising multifunctional parts reduces the number of required parts to the minimum.

## SPEEDY INSTALLATION ON SITE

With just a few bolted or plug-type connections, fast pre-assembly and installation directly on site are guaranteed.

### PROVEN QUALITY

All the products are made of corrosion-resistant materials. Tried-and-tested aluminium and bronze casting alloys provide the basis. Complemented by stainless steel connectors, they guarantee long service lifetimes with constant quality. The compact design reduces the systems weight by 25 percent as compared to other products.

# YOUR ADVANTAGES AT A GLANCE

- ∠ −30% storage
- ∠ −25% weight
- ✓ −20% installation time
- Excellent flexibility th