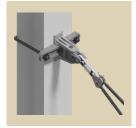

er designed on the basis of the tried-and-tested modular system. This system reduces the number of parts in your inventory to the minimum. Because there are only a few standard parts, the system can be installed on site much faster. The overall weight is significantly reduced thanks to a skilful combination of

design and choice of materials. This system has been operated successfully in many different projects across the globe since 1999.

## MODULAR ARCAS CANTILEVER

### **APPLICATION AREA**



- ✓ Voltage up to 25 kV/AC / 3 kV/DC
- For profile pole widths of 100–300 mm
- ✓ For round poles Ø115-500 mm
- Single and double insulation
- Silicone insulators
- ✓ Tubes Ø38–90 mm











# ONE SYSTEM - MULTIPLE POSSIBILITIES





DROP BRACKET

MESSENGER CABLE SUSPENSION













































### MINIMAL INVENTORY

Our tried-and-tested modular system comprising multifunctional parts reduces the number of required parts to the minimum.

## SPEEDY INSTALLATION ON SITE

With just a few bolted or plug-type connections, fast pre-assembly and installation directly on site are guaranteed.

### PROVEN QUALITY

All the products are made of corrosion-resistant materials. Tried-and-tested aluminium and bronze casting alloys provide the basis. Complemented by stainless steel connectors, they guarantee long service lifetimes with constant quality. The compact design reduces the systems weight by 25 percent as compared to other products.

# YOUR ADVANTAGES AT A GLANCE

- ∠ −30% storage
- ∠ −25% weight
- ✓ −20% installation time
- Excellent flexibility thanks to the mo