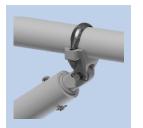

by Kummler+Matter designed on the basis of the tried-and-tested modular system. This system reduces the number of parts in your inventory to the minimum. Because there are only a few standard parts, the system can be installed on site much faster. The overall weight is significantly reduced thanks to a skilful combination of

design and choice of materials. This system has been operated successfully in many different projects across the globe since 1999.

## MODULAR ARCAS CANTILEVER

### **APPLICATION AREA**



- ✓ Voltage up to 25 kV/AC / 3 kV/DC
- For profile pole widths of 100–300 mm
- ✓ For round poles Ø115-500 mm
- Single and double insulation
- Silicone insulators
- ✓ Tubes Ø38–90 mm











# ONE SYSTEM - MULTIPLE POSSIBILITIES





DROP BRACKET

MESSENGER CABLE SUSPENSION













































### MINIMAL INVENTORY

Our tried-and-tested modular system comprising multifunctional parts reduces the number of required parts to the minimum.

## SPEEDY INSTALLATION ON SITE

With just a few bolted or plug-type connections, fast pre-assembly and installation directly on site are guaranteed.

### PROVEN QUALITY

All the products are made of corrosion-resistant materials. Tried-and-tested aluminium and bronze casting alloys provide the basis. Complemented by stainless steel connectors, they guarantee long service lifetimes with constant quality. The compact design reduces the systems weight by 25 percent as compared to other products.

# YOUR ADVANTAGES AT A GLANCE

- ∠ −30% storage
- ∠ −25% weight
- ✓ −20% installation time
- Excellent flexibility