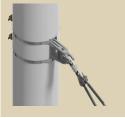

designed on the basis of the tried-and-tested modular system. This system reduces the number of parts in your inventory to the minimum. Because there are only a few standard parts, the system can be installed on site much faster. The overall weight is significantly reduced thanks to a skilful combination of

design and choice of materials. This system has been operated successfully in many different projects across the globe since 1999.

## MODULAR ARCAS CANTILEVER

### **APPLICATION AREA**



- ✓ Voltage up to 25 kV/AC / 3 kV/DC
- For profile pole widths of 100–300 mm
- ✓ For round poles Ø115-500 mm
- Single and double insulation
- Silicone insulators
- ✓ Tubes Ø38–90 mm











# ONE SYSTEM - MULTIPLE POSSIBILITIES





DROP BRACKET

MESSENGER CABLE SUSPENSION













































### MINIMAL INVENTORY

Our tried-and-tested modular system comprising multifunctional parts reduces the number of required parts to the minimum.

## SPEEDY INSTALLATION ON SITE

With just a few bolted or plug-type connections, fast pre-assembly and installation directly on site are guaranteed.

### PROVEN QUALITY

All the products are made of corrosion-resistant materials. Tried-and-tested aluminium and bronze casting alloys provide the basis. Complemented by stainless steel connectors, they guarantee long service lifetimes with constant quality. The compact design reduces the systems weight by 25 percent as compared to other products.

# YOUR ADVANTAGES AT A GLANCE

- ∠ −30% storage
- ∠ −25% weight
- ✓ −20% installation time
- Excellent flexibility thanks to the modu