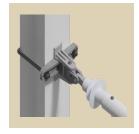

mmler+Matter designed on the basis of the tried-and-tested modular system. This system reduces the number of parts in your inventory to the minimum. Because there are only a few standard parts, the system can be installed on site much faster. The overall weight is significantly reduced thanks to a skilful combination of

design and choice of materials. This system has been operated successfully in many different projects across the globe since 1999.

## MODULAR ARCAS CANTILEVER

### **APPLICATION AREA**



- ✓ Voltage up to 25 kV/AC / 3 kV/DC
- For profile pole widths of 100–300 mm
- ✓ For round poles Ø115-500 mm
- Single and double insulation
- Silicone insulators
- ✓ Tubes Ø38–90 mm











# ONE SYSTEM - MULTIPLE POSSIBILITIES





DROP BRACKET

MESSENGER CABLE SUSPENSION













































### MINIMAL INVENTORY

Our tried-and-tested modular system comprising multifunctional parts reduces the number of required parts to the minimum.

## SPEEDY INSTALLATION ON SITE

With just a few bolted or plug-type connections, fast pre-assembly and installation directly on site are guaranteed.

### PROVEN QUALITY

All the products are made of corrosion-resistant materials. Tried-and-tested aluminium and bronze casting alloys provide the basis. Complemented by stainless steel connectors, they guarantee long service lifetimes with constant quality. The compact design reduces the systems weight by 25 percent as compared to other products.

# YOUR ADVANTAGES AT A GLANCE

- ∠ −30% storage
- ∠ −25% weight
- ✓ −20% installation time
- Excellent flexibility thanks