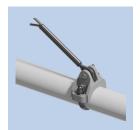

# ONE SYSTEM - MULTIPLE POSSIBILITIES

DROP BRACKET

MESSENGER CABLE SUSPENSION

## SPEEDY INSTALLATION ON SITE

With just a few bolted or plug-type connections, fast pre-assembly and installation directly on site are guaranteed.