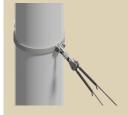

# ONE SYSTEM - MULTIPLE POSSIBILITIES

DROP BRACKET

MESSENGER CABLE SUSPENSION

## SPEEDY INSTALLATION ON SITE

With just a few bolted or plug-type connections, fast pre-assembly and installation directly on site are guaranteed.