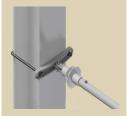

## MODULAR ARCAS CANTILEVER

### **APPLICATION AREA**

- ✓ Voltage up to 25 kV/AC / 3 kV/DC
- For profile pole widths of 100–300 mm
- ✓ For round poles Ø115-500 mm
- Single and double insulation
- Silicone insulators
- ✓ Tubes Ø38–90 mm