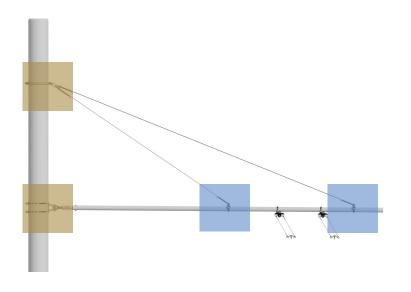

A patented development by Kummler+Matter designed on the basis of the tried-and-tested modular system. This system reduces the number of parts in your inventory to the minimum. Because there are only a few standard parts, the system can be installed on site much faster. The overall weight is significantly reduced thanks to a skilful combination of

design and choice of materials. This system has been operated successfully in many different projects across the globe since 1999.

## MODULAR ARCAS CANTILEVER

### **APPLICATION AREA**



- ✓ Voltage up to 25 kV/AC / 3 kV/DC
- For profile pole widths of 100–300 mm
- ✓ For round poles Ø115-500 mm
- Single and double insulation
- Silicone insulators
- ✓ Tubes Ø38–90 mm











# ONE SYSTEM - MULTIPLE POSSIBILITIES





DROP BRACKET

MESSENGER CABLE SUSPENSION













































### MINIMAL INVENTORY

Our tried-and-tested modular system comprising multifunctional parts reduces the number of required parts to the minimum.

## SPEEDY INSTALLATION ON SITE

With just a few bolted or plug-type connections, fast pre-assembly and installation directly on site are guaranteed.

### PROVEN QUALITY

All the products are made of corrosion-resistant materials. Tried-and-tested aluminium and bronze casting alloys provide the basis. Complemented by stainless steel connectors, they guarantee long service lifetimes with constant quality. The compact design reduces the systems weight by 25 percent as compared to other products.

# YOUR ADVANTAGES AT A G