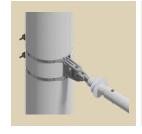

igned on the basis of the tried-and-tested modular system. This system reduces the number of parts in your inventory to the minimum. Because there are only a few standard parts, the system can be installed on site much faster. The overall weight is significantly reduced thanks to a skilful combination of

design and choice of materials. This system has been operated successfully in many different projects across the globe since 1999.

## MODULAR ARCAS CANTILEVER

### **APPLICATION AREA**



- ✓ Voltage up to 25 kV/AC / 3 kV/DC
- For profile pole widths of 100–300 mm
- ✓ For round poles Ø115-500 mm
- Single and double insulation
- Silicone insulators
- ✓ Tubes Ø38–90 mm











# ONE SYSTEM - MULTIPLE POSSIBILITIES





DROP BRACKET

MESSENGER CABLE SUSPENSION













































### MINIMAL INVENTORY

Our tried-and-tested modular system comprising multifunctional parts reduces the number of required parts to the minimum.

## SPEEDY INSTALLATION ON SITE

With just a few bolted or plug-type connections, fast pre-assembly and installation directly on site are guaranteed.

### PROVEN QUALITY

All the products are made of corrosion-resistant materials. Tried-and-tested aluminium and bronze casting alloys provide the basis. Complemented by stainless steel connectors, they guarantee long service lifetimes with constant quality. The compact design reduces the systems weight by 25 percent as compared to other products.

# YOUR ADVANTAGES AT A GLANCE

- ∠ −30% storage
- ∠ −25% weight
- ✓ −20% installation time
- Excellent flexibility thanks to the modular