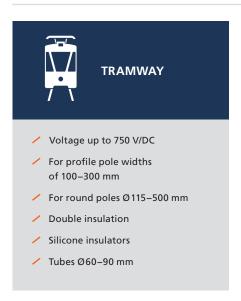

### **APPLICATION AREA**

- ✓ Voltage up to 25 kV/AC / 3 kV/DC
- For profile pole widths of 100–300 mm
- ✓ For round poles Ø115-500 mm
- Single and double insulation
- Silicone insulators
- ✓ Tubes Ø38–90 mm