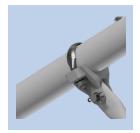

r+Matter designed on the basis of the tried-and-tested modular system. This system reduces the number of parts in your inventory to the minimum. Because there are only a few standard parts, the system can be installed on site much faster. The overall weight is significantly reduced thanks to a skilful combination of

design and choice of materials. This system has been operated successfully in many different projects across the globe since 1999.

## MODULAR ARCAS CANTILEVER

### **APPLICATION AREA**



- ✓ Voltage up to 25 kV/AC / 3 kV/DC
- For profile pole widths of 100–300 mm
- ✓ For round poles Ø115-500 mm
- Single and double insulation
- Silicone insulators
- ✓ Tubes Ø38–90 mm











# ONE SYSTEM - MULTIPLE POSSIBILITIES





DROP BRACKET

MESSENGER CABLE SUSPENSION













































### MINIMAL INVENTORY

Our tried-and-tested modular system comprising multifunctional parts reduces the number of required parts to the minimum.

## SPEEDY INSTALLATION ON SITE

With just a few bolted or plug-type connections, fast pre-assembly and installation directly on site are guaranteed.

### PROVEN QUALITY

All the products are made of corrosion-resistant materials. Tried-and-tested aluminium and bronze casting alloys provide the basis. Complemented by stainless steel connectors, they guarantee long service lifetimes with constant quality. The compact design reduces the systems weight by 25 percent as compared to other products.

# YOUR ADVANTAGES AT A GLANCE

- ∠ −30% storage
- ∠ −25% weight
- ✓ −20% installation time
- Excellent flexibility thanks to