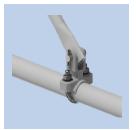

d on the basis of the tried-and-tested modular system. This system reduces the number of parts in your inventory to the minimum. Because there are only a few standard parts, the system can be installed on site much faster. The overall weight is significantly reduced thanks to a skilful combination of

design and choice of materials. This system has been operated successfully in many different projects across the globe since 1999.

## MODULAR ARCAS CANTILEVER

### **APPLICATION AREA**



- ✓ Voltage up to 25 kV/AC / 3 kV/DC
- For profile pole widths of 100–300 mm
- ✓ For round poles Ø115-500 mm
- Single and double insulation
- Silicone insulators
- ✓ Tubes Ø38–90 mm











# ONE SYSTEM - MULTIPLE POSSIBILITIES





DROP BRACKET

MESSENGER CABLE SUSPENSION













































### MINIMAL INVENTORY

Our tried-and-tested modular system comprising multifunctional parts reduces the number of required parts to the minimum.

## SPEEDY INSTALLATION ON SITE

With just a few bolted or plug-type connections, fast pre-assembly and installation directly on site are guaranteed.

### PROVEN QUALITY

All the products are made of corrosion-resistant materials. Tried-and-tested aluminium and bronze casting alloys provide the basis. Complemented by stainless steel connectors, they guarantee long service lifetimes with constant quality. The compact design reduces the systems weight by 25 percent as compared to other products.

# YOUR ADVANTAGES AT A GLANCE

- ∠ −30% storage
- ∠ −25% weight
- ✓ −20% installation time
- Excellent flexibility thanks to the modular syst