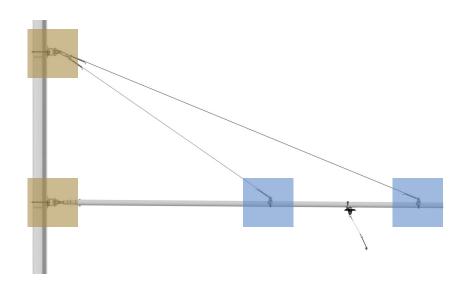

A patented development by Kummler+Matter designed on the basis of the tried-and-tested modular system. This system reduces the number of parts in your inventory to the minimum. Because there are only a few standard parts, the system can be installed on site much faster. The overall weight is significantly reduced thanks to a skilful combination of

design and choice of materials. This system has been operated successfully in many different projects across the globe since 1999.

## MODULAR ARCAS CANTILEVER

### **APPLICATION AREA**



- ✓ Voltage up to 25 kV/AC / 3 kV/DC
- For profile pole widths of 100–300 mm
- ✓ For round poles Ø115-500 mm
- Single and double insulation
- Silicone insulators
- ✓ Tubes Ø38–90 mm











# ONE SYSTEM - MULTIPLE POSSIBILITIES





DROP BRACKET

MESSENGER CABLE SUSPENSION













































### MINIMAL INVENTORY

Our tried-and-tested modular system comprising multifunctional parts reduces the number of required parts to the minimum.

## SPEEDY INSTALLATION ON SITE

With just a few bolted or plug-type connections, fast pre-assembly and installation directly on site are guaranteed.

### PROVEN QUALITY

All the products are made of corrosion-resistant materials. Tried-and-tested aluminium and bronze casting alloys provide the basis. Complemented by stainless steel connectors, they guarantee long service lifetimes with constant quality. The compact design reduces the systems weight by 25 percent as compared to other products.

# YOUR ADVANTAGES AT