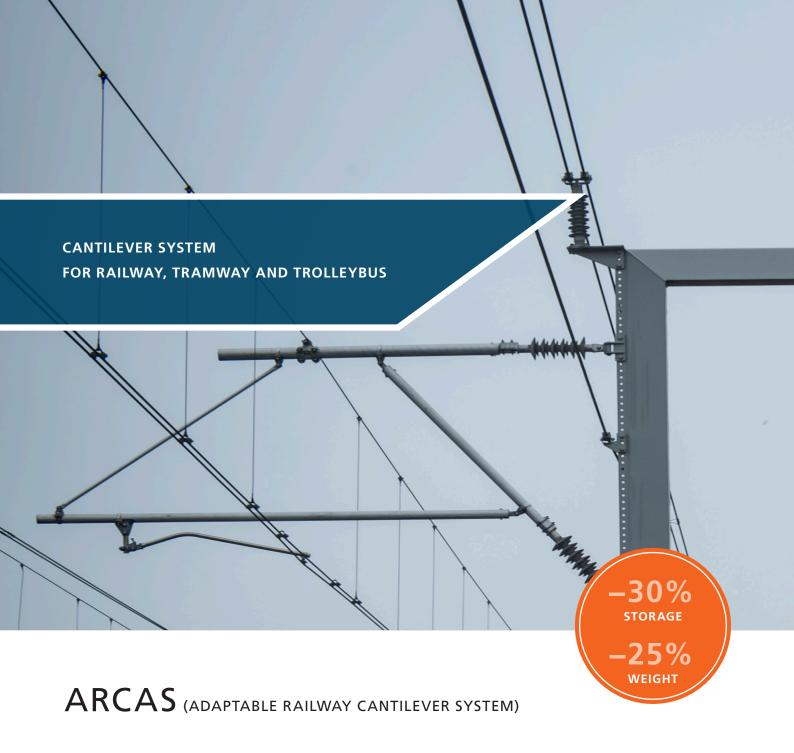

A patented development by Kummler+Matter designed on the basis of the tried-and-tested modular system. This system reduces the number of parts in your inventory to the minimum. Because there are only a few standard parts, the system can be installed on site much faster. The overall weight is significantly reduced thanks to a skilful combination of

design and choice of materials. This system has been operated successfully in many different projects across the globe since 1999.

### PROVEN QUALITY

All the products are made of corrosion-resistant materials. Tried-and-tested aluminium and bronze casting alloys provide the basis. Complemented by stainless steel connectors, they guarantee long service lifetimes with constant quality. The compact design reduces the systems weight by 25 percent as compared to other products.

# YOUR ADVANTAGES AT A GLANCE

- ∠ −30% storage
- ∠ −25% weight
- ✓ −20% installation time
- Excellent flexibility thanks to the modular system
- Cost-efficient because ARCAS can be integrated into existing systems
- Doubly insulated systems in the DC section
- Re-usable joining pieces
- For tramways, local and long-distance traffic, regardless of the catenary