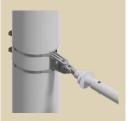

ler+Matter designed on the basis of the tried-and-tested modular system. This system reduces the number of parts in your inventory to the minimum. Because there are only a few standard parts, the system can be installed on site much faster. The overall weight is significantly reduced thanks to a skilful combination of

design and choice of materials. This system has been operated successfully in many different projects across the globe since 1999.

## MODULAR ARCAS CANTILEVER

### **APPLICATION AREA**



- ✓ Voltage up to 25 kV/AC / 3 kV/DC
- For profile pole widths of 100–300 mm
- ✓ For round poles Ø115-500 mm
- Single and double insulation
- Silicone insulators
- ✓ Tubes Ø38–90 mm











# ONE SYSTEM - MULTIPLE POSSIBILITIES





DROP BRACKET

MESSENGER CABLE SUSPENSION













































### MINIMAL INVENTORY

Our tried-and-tested modular system comprising multifunctional parts reduces the number of required parts to the minimum.

## SPEEDY INSTALLATION ON SITE

With just a few bolted or plug-type connections, fast pre-assembly and installation directly on site are guaranteed.

### PROVEN QUALITY

All the products are made of corrosion-resistant materials. Tried-and-tested aluminium and bronze casting alloys provide the basis. Complemented by stainless steel connectors, they guarantee long service lifetimes with constant quality. The compact design reduces the systems weight by 25 percent as compared to other products.

# YOUR ADVANTAGES AT A GLANCE

- ∠ −30% storage
- ∠ −25% weight
- ✓ −20% installation time
- Excellent flexibility thanks t