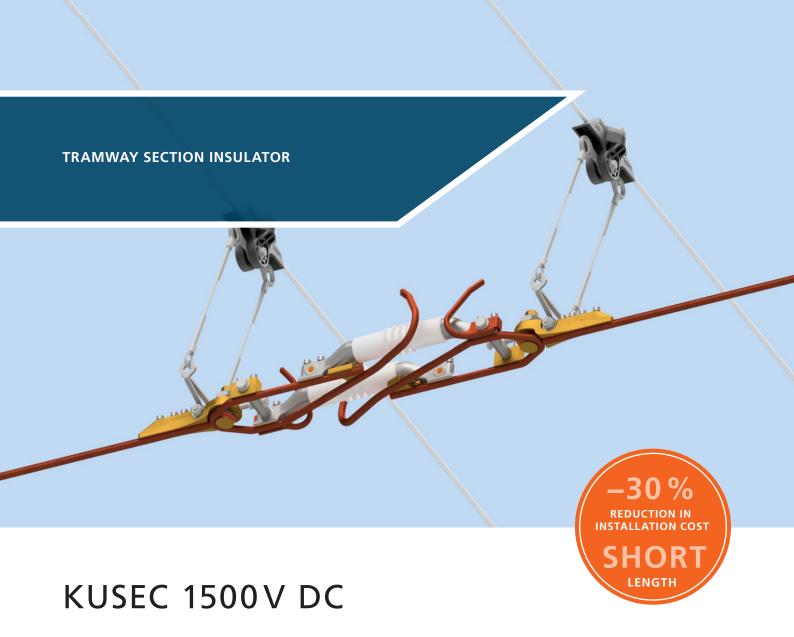

This innovative section insulator has been newly developed by Kummler+ Matter. The runners consist entirely of copper contact wire. Thanks to this new design, the section insulator stays flat throughout the full length. This allows the pantograph to travel

smoothly across the entire length of the component. Maintenance intervals can be extended significantly by using elevated, non-traversed insulators. The anchor clamp – an additional development by Kummler+Matter – makes it very

simple to install the complete section insulator and adjust its height. With its short overall length, the section insulator can be installed at almost any desired location in the contact line.

# YOUR ADVANTAGES AT A GLANCE

- ✓ -30 % Reduction in installation cost
- Short overall length of 862 mm
- Application for fixed and auto-tensioned systems
- Fast changeover thanks to patented anchor clamps
- / Bi-directional use
- Re-usable anchor clamps
- Non-traversed insulators