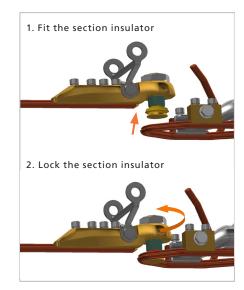

# **FAST INSTALLATION ON SITE**

In case of a product change, the entire section insulator can be exchanged in next to no time thanks to the patented anchor clamps with their unique installation system.