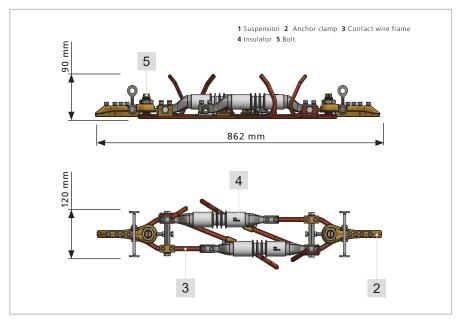

simple to install the complete section insulator and adjust its height. With its short overall length, the section insulator can be installed at almost any desired location in the contact line.

# TRAMWAY SECTION INSULATOR 1500V DC

Article no. B1574-01 - Complete with anchor clamps
Article no. B1599-01 - Centre piece with bolt

**Suspension: On request** 