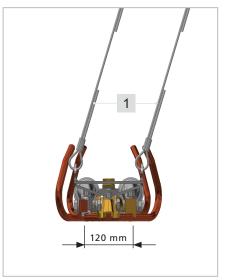

# SIMPLE HEIGHT ADJUSTMENT

With the help of hanger wires (1), it is very easy to adapt the KUSEC 1500V to the on-site conditions, and to install and adjust it.